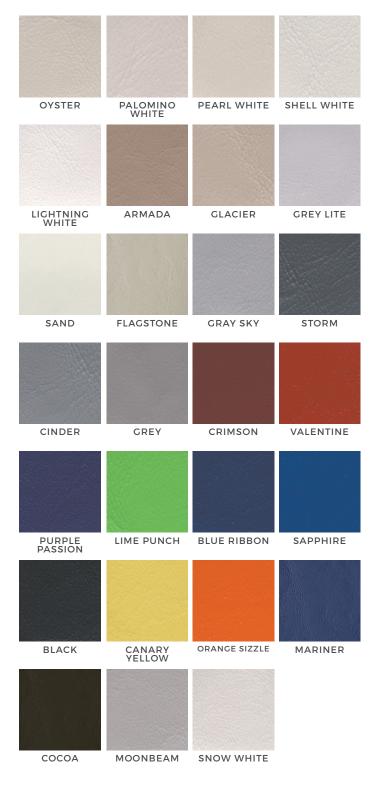

## KEYSTON EXCLUSIVE

## 54" Wide • 30 Yards Per Roll Marine Vinyl & Matching Quilt

## 3/4" Wide • 25 Yards Per Roll Stocked in Assorted Colors

| CUTLASS COLOR   | VINYL PART # | CUTLASS<br>QUILT # | HIDEM PART # |
|-----------------|--------------|--------------------|--------------|
| ARMADA          | CUT780       | CUT780CQ           | HWM780       |
| BLACK           | CUT100       | CUTIOOCQ           | HWM100       |
| BLUE RIBBON     | CUT130       | CUTI30CQ           | HWM130       |
| CANARY YELLOW   | CUT150       | CUTI50CQ           | HWM150       |
| CINDER          | CUT615       | CUT615CQ           | HWM615       |
| COCOA           | CUT500       | CUT500CQ           | HWM500       |
| CRIMSON         | CUT220       | CUT220CQ           | HWM220       |
| FLAGSTONE       | CUT790       | CUT790CQ           | HWM790       |
| GLACIER         | CUT750       | CUT750CQ           | HWM750       |
| GRAY SKY        | CUT315       | CUT315CQ           | HWM315       |
| GREY            | CUT815       | CUT815CQ           | HWM815       |
| GREY LITE       | CUT415       | CUT415CQ           | HWM415       |
| LIGHTNING WHITE | CUT210       | CUT210CQ           | HWM210       |
| LIME PUNCH      | CUT160       | CUTI60CQ           | HWM160       |
| MARINER         | CUT360       | CUT360CQ           | HWM360       |
| MOONBEAM        | CUT115       | CUT115CQ           | HWM115       |
| ORANGE SIZZLE   | CUT520       | CUT520CQ           | HWM520       |
| OYSTER          | CUT410       | CUT410CQ           | HWM410       |
| PALOMINO WHITE  | CUT610       | CUT610CQ           | HWM610       |
| PEARL WHITE     | CUT310       | CUT310CQ           | HWM310       |
| PURPLE PASSION  | CUT140       | CUTI40CQ           | HWM140       |
| SAND            | CUT730       | CUT730CQ           | HWM730       |
| SAPPHIRE        | CUT330       | CUT330CQ           | HWM330       |
| SHELL WHITE     | CUT510       | CUT510CQ           | HWM510       |
| SNOW WHITE      | СUT110       | CUTIIOCQ           | HWM110       |
| STORM           | CUT715       | CUT715CQ           | HWM715       |
| VALENTINE       | CUT420       | CUT420CQ           | HWM420       |